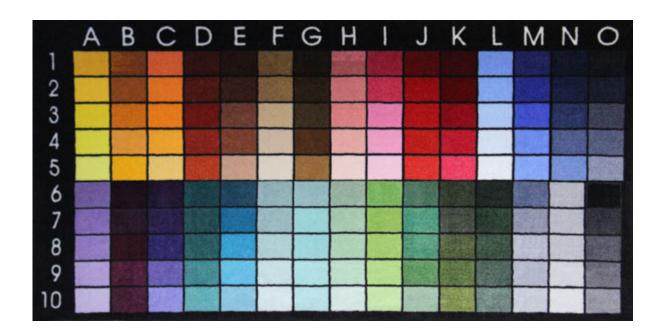

|            |            |            |          |  |

| Custom Sizes - Per Sq. Ft. (Approximate) |         |           |            |          |  |  |
|------------------------------------------|---------|-----------|------------|----------|--|--|
| Size                                     | Qty. 1  | Qty. 2-10 | Qty. 11-25 | Qty. 26+ |  |  |
| 3'                                       | \$27.15 | \$18.71   | \$15.59    | \$14.05  |  |  |
| 4'                                       | \$27.15 | \$18.71   | \$15.59    | \$14.05  |  |  |
| 5'                                       | \$27.15 | \$18.71   | \$15.59    | \$14.05  |  |  |
| 6'                                       | \$27.15 | \$18.71   | \$15.59    | \$14.05  |  |  |

Please Call for Additional Sizes

Г

## **Standard Colors**